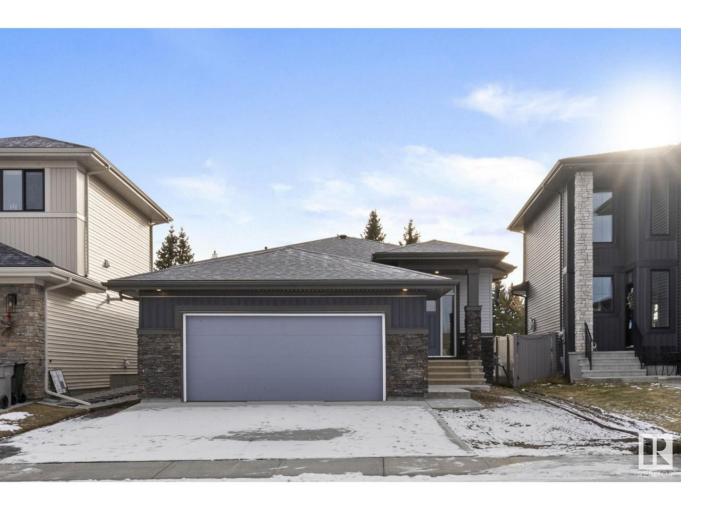

## Stony Plain Alberta

\$499,999

SOUTH FACING YARD BACKING GOLF COURSE!! This elegant bungalow blends sophistication and comfort, with an exclusive golf course view. This home has an open-concept layout with high ceilings, TONS of natural light, and stunning design features. Walking in, you're greeted by a spacious, vaulted dining room that sets a perfect scene for intimate dinners and family gatherings. The kitchen is a chef's dream, boasting plenty of cabinet and counter space, high-end appliances, and a convenient walk-through pantry for all your storage needs. Retreat to the expansive owner's suite, which includes a spacious walk-in closet and a 5-piece bathroom - featuring a double vanity, tub, shower, and linen closet. This private oasis offers a perfect space to unwind after a long day. Step outside onto the covered deck, where you can enjoy unobstructed views of the lush golf course. Whether you're hosting a summer BBQ or enjoying a peaceful morning coffee, this outdoor living space will be loved. (id:6769)