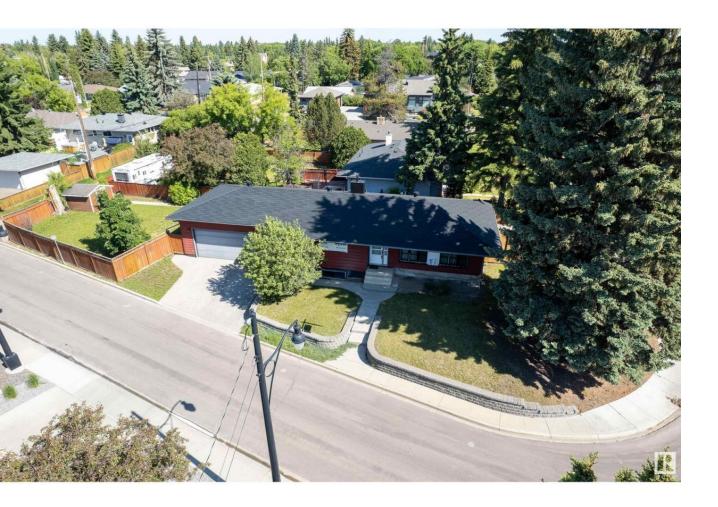

## Edmonton Alberta

\$990.000

ATTENTION Developers, Builders, Crestwood Connoisseurs, this 9607sf piece of land (just under a 1/4 acre) in CRESTWOOD is one of a kind with endless possibilities! So much potential for many types of buyers, BUILD that amazing estate home exactly like you want, live in the current home while planning the new build. Or simply put in the final touches on the existing home that's had extensive renovations/updating already complete, the dirty boring parts have been done and the renditions completed, now just finalizing to your taste and enjoy. All new windows/external doors, Rundle Slate Euroshield rubber shingles w/50yr Warranty, re insulated basement walls/spray foamed headers, sewer lines/backflow arrestor, electrical panel in basement, HVR, water heater, most copper plumbing replaced. New primary bedroom with 4mm engineered hardwood floors, custom shower, basin and cabinets. keep existing home or salvage upgraded materials to build that dream infill today! (id:6769)