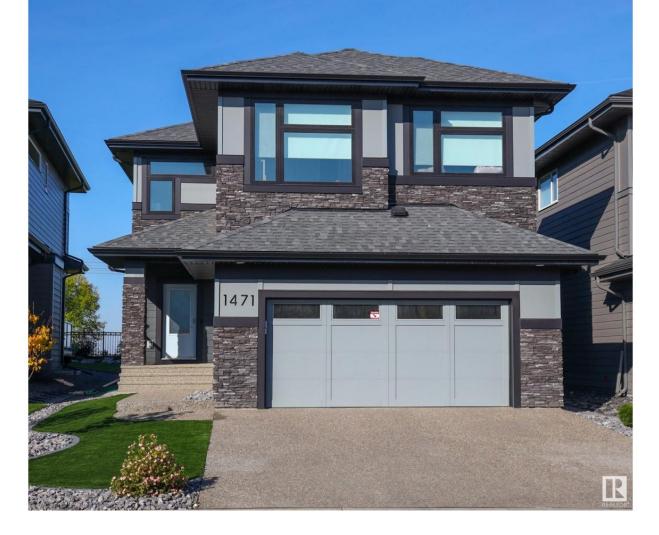

## Edmonton Alberta

\$829,000

Located in the prestigious golf course community of Jagare Ridge. This home has a open-backing onto a golf course. The home was built by Kimberley homes, which boasts a fantastic evening view. Upon entry, there is an open concept living area and kitchen. The property has a walk-through pantry, upgraded kitchen appliances and distilled water tap. Uniquely, there is a modern farmhouse door design to the home office. Laundry is located on the second floor connected to the ensuite of the master bedroom. Come take a look at this lovely home! (id:6769)