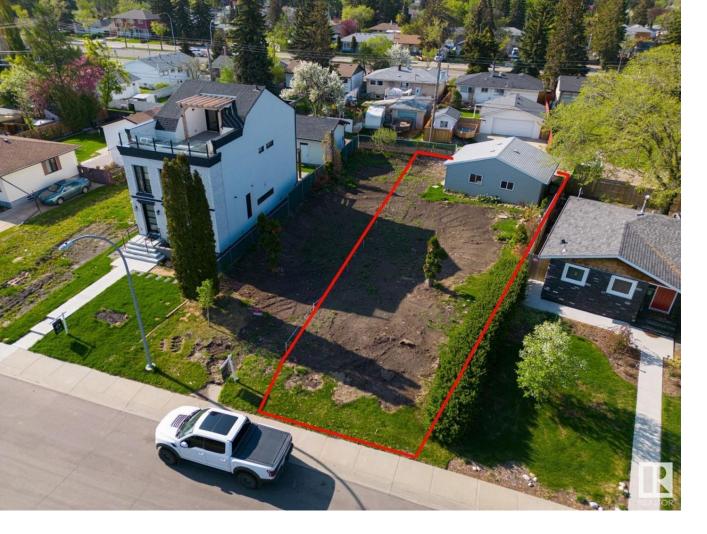

## Edmonton Alberta

Development Opportunity! This 492.6 sqm pie-shaped lot, in the desirable neighbourhood of Parkview, is the perfect spot for anyone looking to build! Even better, this lot comes with renderings, professionally done, of a potential build of a legally suited home,! Perfect for an investor, or anyone looking to help subsidize their mortgage payments. Furthermore, there is a legally permitted garage, built in 2008, you can use for storage while you build! On top of that, with the new upcoming zoning you'll have even greater options to choose from when you build! Dimensions: 9.5m front | 37.2m interior | 16.8m rear | 37.9m exterior (id:6769)