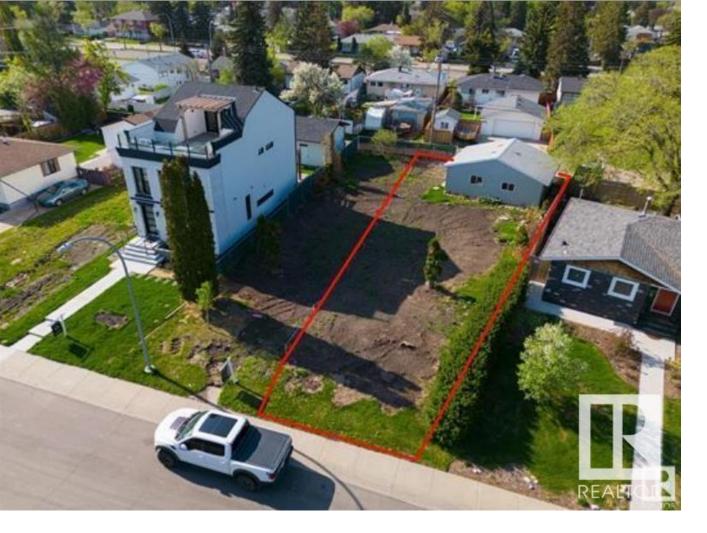

## Edmonton Alberta \$299,900

Are you interested in DEVELOPMENT OPPORTUNITY? Look no further! This 492.6 sq m, PIE-SHAPED lot in the highly-sought-after neighborhood of Parkview is PERFECT for anyone looking to build their DREAM HOME! This lot even comes with PROFESSIONAL RENDERINGS of a LEGALLY-SUITED new-build home! Whether you are an investor or simply someone who is looking to help subsidize your mortgage payments, this lot could be EXACTLY what you are looking for! There is also a PERMITTED GARAGE for STORAGE that was built in 2008, and with the upcoming zoning in Edmonton, you'll have even more options to choose from when you decide to build! Dimensions: 9.5m front | 37.2m interior | 16.8m rear | 37.9m exterior (id:6769)