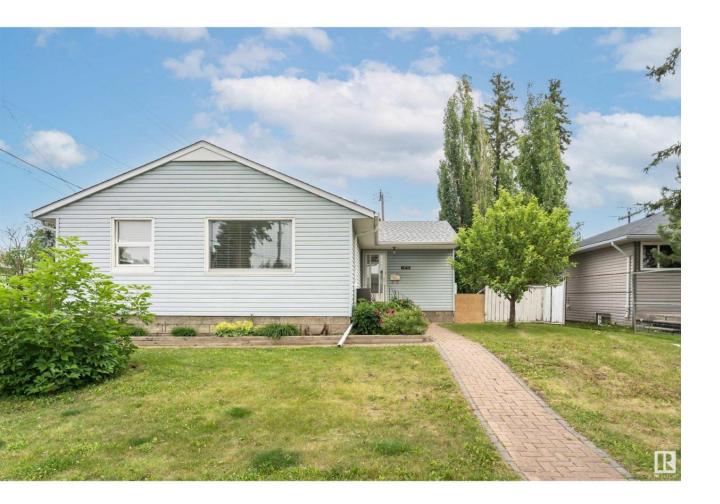

## Edmonton Alberta

\$550,000

Opportunity knocks in Parkview! This 56' x 110' lot offers endless potential in one of Edmonton's most desirable neighbourhoods. Whether you're looking to renovate the existing bungalow or start fresh with a custom-built home, this prime location is ideal. Surrounded by mature trees and nestled on a quiet street with both a back yard and back and side lane access, this property is perfect for investors, builders, or anyone ready to create something remarkable. Enjoy walking distance to top-rated schools, local shops, cafes, and the River Valley trail system. Parkview is known for its family-friendly charm, strong community vibe, and easy access to downtown, making it one of the most sought-after areas in the city. Don't miss your chance to secure a foothold in this prestigious west Edmonton community. Explore the possibilities today and unlock the value of this rare find! (id:6769)