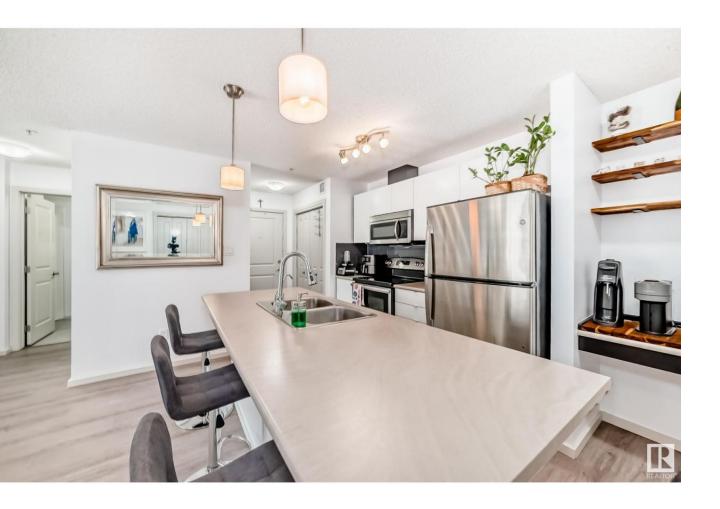

## Edmonton Alberta

\$230,000

Gorgeous CORNER unit Nestled in the vibrant community of Windermere, on MAIN FLOOR with 1 TITLED PARKING STALL. Total of 830sqf . Enjoy one of the best locations in the complex with this absolutely immaculate ready to move in condo unit. Spacious & open floor plan kitchen, huge island with space for breakfast bar and a big pantry for storage and Large living room . 2 Bedrooms on opposite sides of the unit. Huge master bedroom features a huge walk-through closet and a 4-piece ensuite. Second bedroom and another full bathroom will satisfy all NEEDS! The unit features a private balcony as well as convenient in-suite laundry. Just steps from your door, you'll find a variety of nearby amenities, plus quick access to the scenic North Saskatchewan River valley and Terwillegar Dog Park, ideal for walking and outdoor activities. Commuting is a breeze with Anthony Henday Drive. (id:6769)