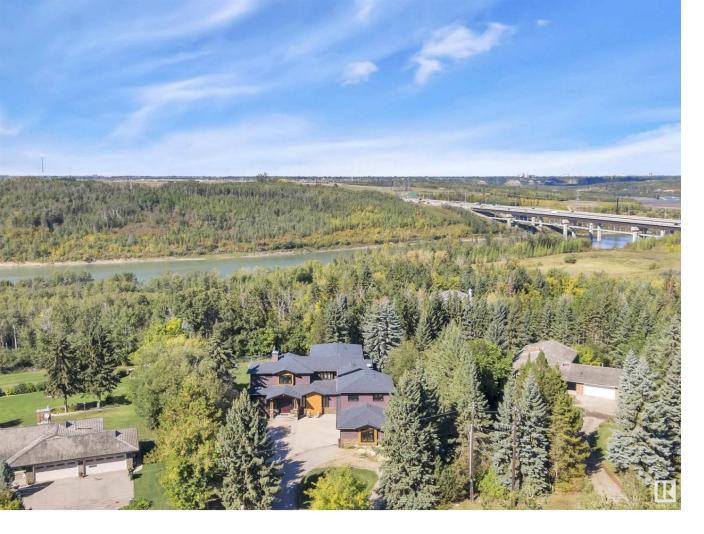

## Edmonton Alberta \$2,550,000

Absolutely stunning custom built walk out 2 story by Madison Park Homes, boasting 8000 sq ft of Living space sitting on just over 1 acre of pristine grounds backing the North Saskatchewan River in sought after Windermere. This one of a kind, truly unique home was featured in Avenue Magazine in 2014 which highlighted all of this homes grand designs, including the finely crafted woodwork throughout, the maple spiral staircase, hidden rooms, custom copper range hood, retractable hard cover for the pool and so much more! The perfect mix of a Family home and an entertainers dream with a massive eat up bar in the kitchen that can seat 10, formal dining area, wet bar, music room, Indoor pool which can easily turn into a gymnasium perfect for a game of floor hockey or a night time dance party when not in use, studio room above the 4 car garage with separate entrance that could make for an additional Bedroom, Home Office, converted to a suite you name it! This is a must see home to truly capture it's elegance. (id:6769)