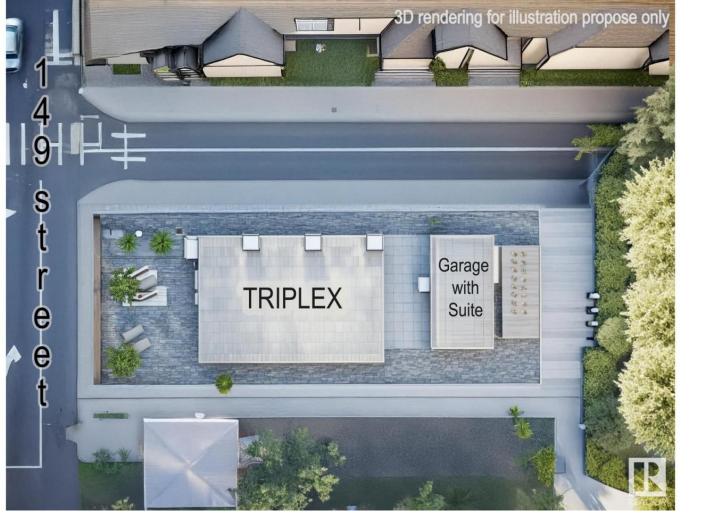

## Edmonton Alberta \$2,200,000

Multi-family Investors - this is your time to upgrade your rental portfolio!! Own a High-end Crestwood community a 7 units - 3plex Townhouse. This brand new 3plex townhouse with legal suites make total of 3 up + 3 down units + 1 garage suite. Upper unit each has 3 beds, 2.5 baths. Lower unit each has 1 bed, 1 bath and a Den. Garage suite has a 2 beds, 1 bath. The property is projected to generate approximately \$156,600 in annual gross rent and cap rate of 4.65%. Fully finished and equipped with all appliances and landscaping. Currently DP stage and estimated completion December 2025. Photos are 3D rendering for illustration purpose only. The Project is qualified for CMHC MLI Select program. (id:6769)