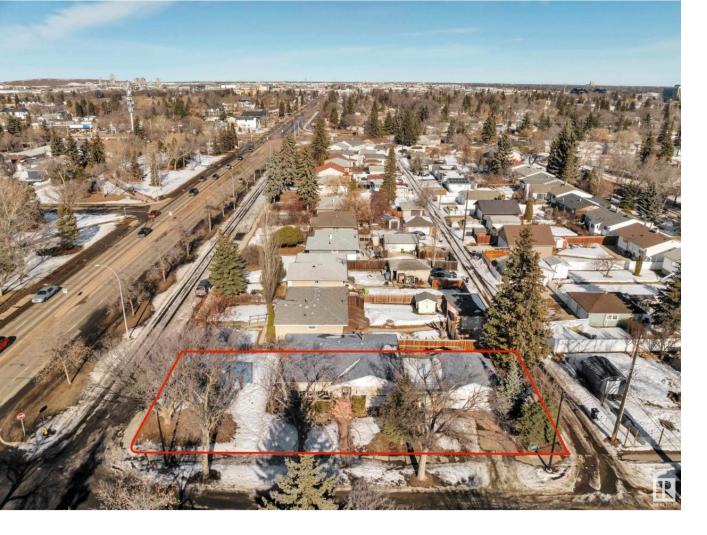

## Edmonton Alberta

\$599,000

650m2 lot in popular Grovenor with RM h16 zoning allowing for more density, increased height and lower minimum set backs. What's this mean for you, the investor... the ability to get more units on the land, making more money every month. Situated just West of downtown this parcel of land is in a prime re development community and is ready for your next investment/build. Edmonton is prime for more infill and this is the perfect location for that. Lot dimensions are 53'x131'. \*House is sold as is with no warranties or representations by the seller. (id:6769)