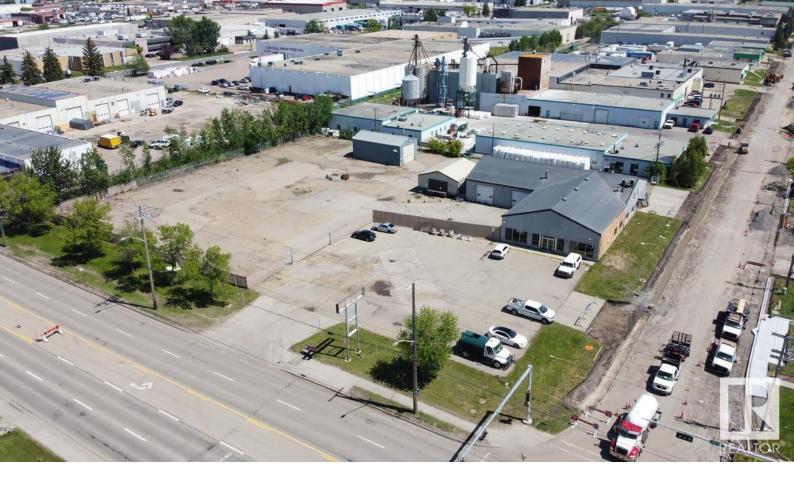

## Edmonton Alberta

\$16

8,612 sq.ft.? freestanding showroom/warehouse building available for lease on a 2.11-acre? site at 14820-123 Avenue in Edmonton. The site includes a 1,012 sq.ft.? drive-through building and features two grade loading doors, trench drain, and 400 amp power (TBC). The main building layout includes a showroom, four offices, kitchen/staff area, storage, and open workspace on both levels. Zoned BE (Business Employment) with exposure to 25,000 vehicles per day on 149 Street. (id:6769)