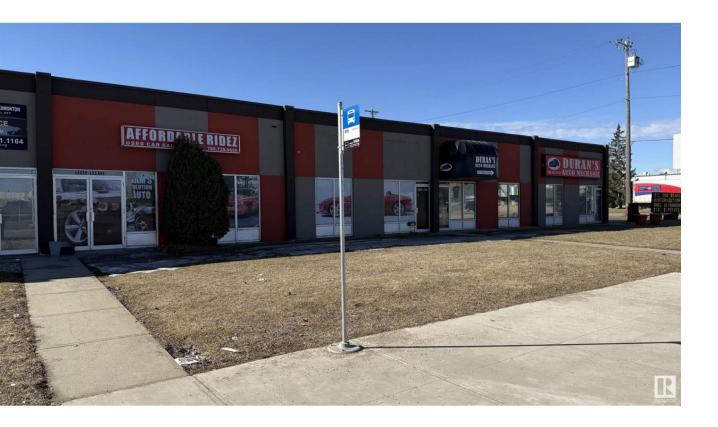

## Edmonton Alberta

\$750,000

Great 2 bay warehouse on separate titles 2000 sq.ft.each Fully open as one bay 4000 sq.ft.Nice front offices 14 feet overhead doors units 14829 and 14831 are for Sale Linc # for other unit is 003314919 There is no condo fees...In fact the billboard generates about \$16,000 per year . Billboard revenue pays for entire complex insurance There is Condo Association (id:6769)