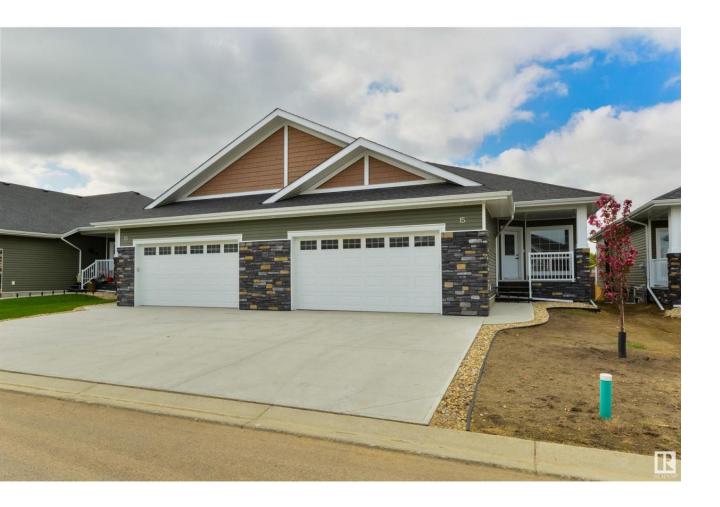

## Spruce Grove Alberta

\$689.900

GORGEOUS & BRAND NEW! Centennial Estates is an adult (55+) community catering exclusively to snowbirds, empty-nesters, & those looking for a more relaxed & maintenance-free lifestyle. Showcasing sleek finishes & exquisite details, this bungalow has been beautifully finished to include a covered front porch, 9' ceilings, engineered-hardwood, a main-floor office/den, dedicated laundry room, a lovely kitchen w/ two-toned full-height cabinetry, QUARTZ counters, pendant lighting, center island, smudge-proof appliances, & separate dinette, a cozy living room w/ corner fireplace & built-in shelving, a king-sized owner's suite w/ walk-in closet & 4pc ensuite, a fully-finished basement, OVERSIZED double garage (24'x28') w/ floor drain & hot/cold water taps, a SOUTH-FACING exterior deck, & a ground-level patio. When it comes to adult-living, this community has it all - safety & security behind GATED walls, low monthly condo fees, future greenspace, & walking distance to The Links Golf Course, trails & parks. (id:6769)