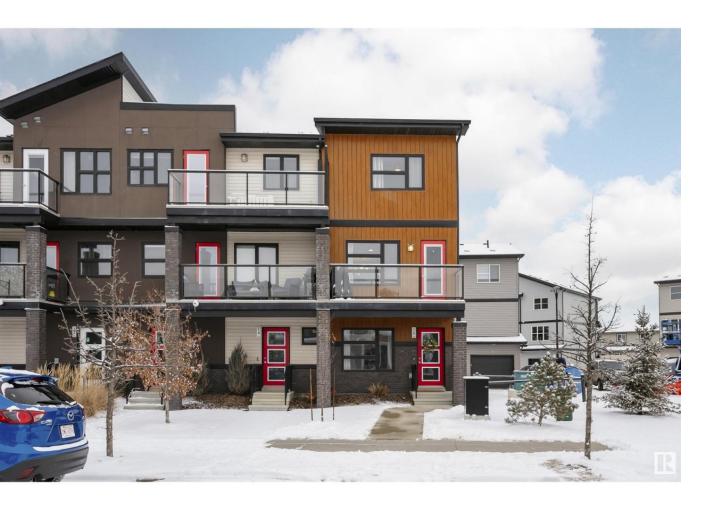

## Edmonton Alberta

\$320,000

Welcome to this beautiful 2 bed, 2.5 bath, 3 storey corner unit in Glenridding Heights. It offers an attached garage, titled parking stall beside unit and low condo fees. This Southwest home is just minutes from Windermere shops, grocery stores and restaurants. The entry level has a den, perfect for an office or flex space, and access to the garage. The main level has a kitchen with a breakfast nook, a living area, and a southfacing balcony. Upstairs, you'll find the primary bedroom with an ensuite bathroom, another bedroom, a full bathroom, and a laundry area. With over 1,200 sqft, this home features newer carpet, quartz countertops, and stainless steel appliances. Enjoy the family-friendly neighborhood with a nearby park, trails, schools, and easy access to major roads. (id:6769)