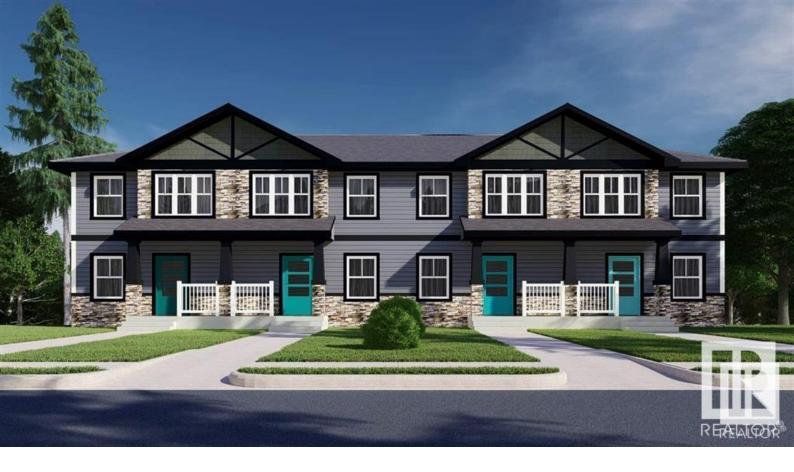

## Edmonton Alberta

\$399.900

If you are seeking a lifestyle solution which is Maintenance-free living in a safe community, Welcome to THE PALMS at LAUREL. This CORNER UNIT in BARE-LAND condo are just like a single family, but maintenance free. This unit fully finished with 1475sqft of living space has DOUBLE Attached Garage. Main floor offers 9ft ceiling, large living room with foyer, U-Shaped kitchen with huge walk-in pantry, half bath, and 9'X12 dining area. Quartz counter tops through out the house. Upstairs offers a huge master bedroom with 3pc ensuite and walk in closet. 2 other good size rooms share a common bath. Laundry is conveniently located upstairs. You can expect snow removal on roads, sidewalks and driveways in the winter months, and all yard maintenance in the spring, summer, and fall. (id:6769)