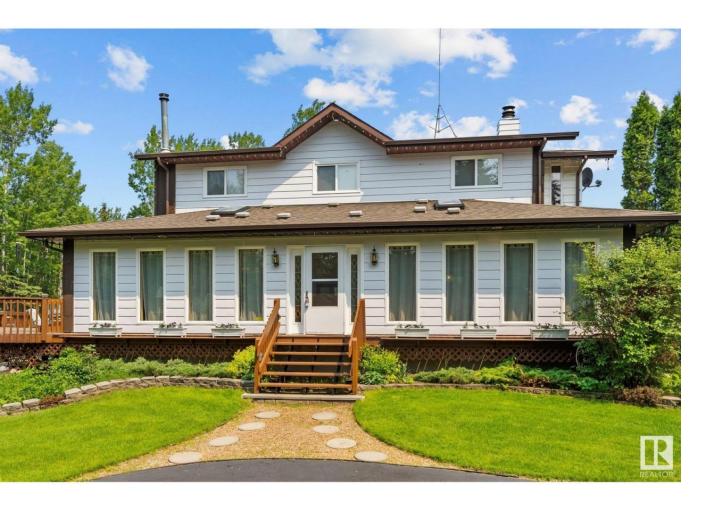

## Rural Parkland County Alberta

\$799.900

Welcome to this beautifully treed 14-acre property, where nature, privacy, and charm come together. This warm and inviting 4-bedroom, 2.5-bath home is filled with character and reflects over 30 years of care and love from its devoted owners. Every inch of the home tells a story--featuring four bedrooms above grade, a cozy wood-burning fireplace, and thoughtful details throughout. A paved circle driveway leads you through perfectly landscaped grounds to the home, where you'll find peaceful water features that enhance the serene setting. The property also includes a double detached garage and a barn with a fully finished loft--ideal as a studio, office, or guest retreat. Surrounded by mature trees and great neighbors, this acreage offers the perfect blend of beauty, privacy, and space to enjoy a truly special lifestyle. (id:6769)