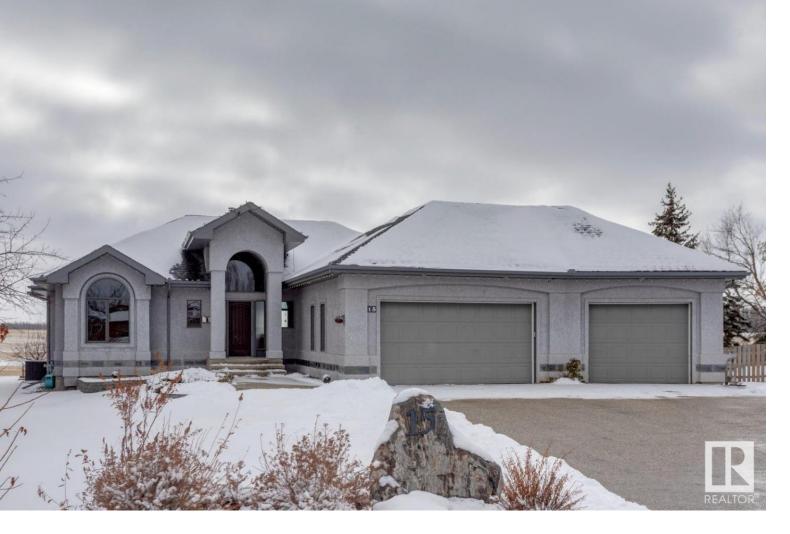

## Stony Plain Alberta \$839,900

Wow! Acreage living within the Town of Stony Plain in the prestigious 'Country Plains Estates'! A massive 1900 sqft, 4 bdrm bungalow with a fully development basement and an oversized 4 car garage!! Walk through the slate foyer into the vaulted great room w/feature stone faced, wood burning fireplace & hardwood flooring. The chefs kitchen offers a gas countertop stove, double wall ovens, an extra prep sink, walkthrough pantry, big windows & steps out to a .41 acre lot w/a huge, part covered deck, peaceful country views, raised garden beds & fire pit area. Master bdrm has a 4 piece ensuite w/soaker tub, walk through closets & opens onto a sun drenched south facing deck & no backyard neighbours! Central Air Conditioning, 10' Ceilings and Underground Sprinkler System. The huge attached garage is heated w/ a steel work bench, b/i cupboards, 220V, 3 overhead doors opening to both a rear yard concrete pad plus an enormous exposed aggregate front pad/driveway w/ enough parking space for 8+ additional vehicles. (id:6769)