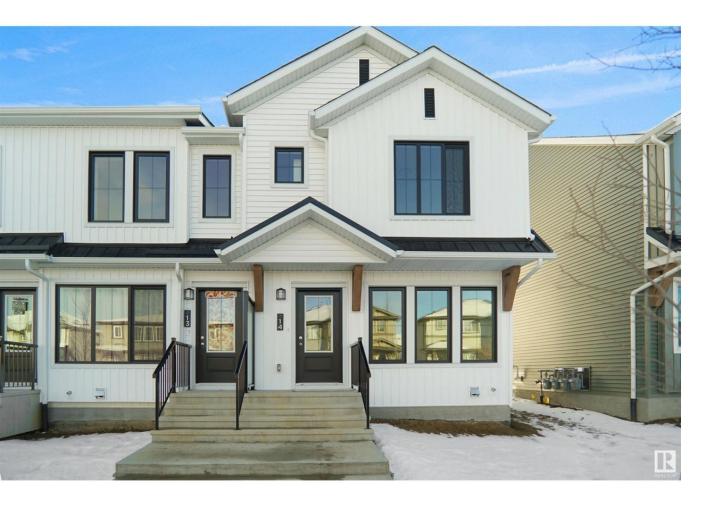

## Spruce Grove Alberta

Welcome home to this brand new row house unit the "Brooke" Built by StreetSide Developments and is located in one of Spruce Groves newest premier communities of Easton. With almost 930 square Feet, it comes with front yard and back landscaping and a single over sized rear detached garage this opportunity is perfect for a young family or young couple. Your main floor is complete with upgrade luxury Vinyl Plank flooring throughout the great room and the kitchen. room. Highlighted in your new kitchen are upgraded cabinet and a tile back splash. The upper level has 2 bedrooms and 2 full bathrooms. This home also comes with a unfinished basement perfect for a future development. \*\*\*Home is under construction and the photos are of the show home colors and finishing's may vary, will be complete by October \*\*\* (id:6769)