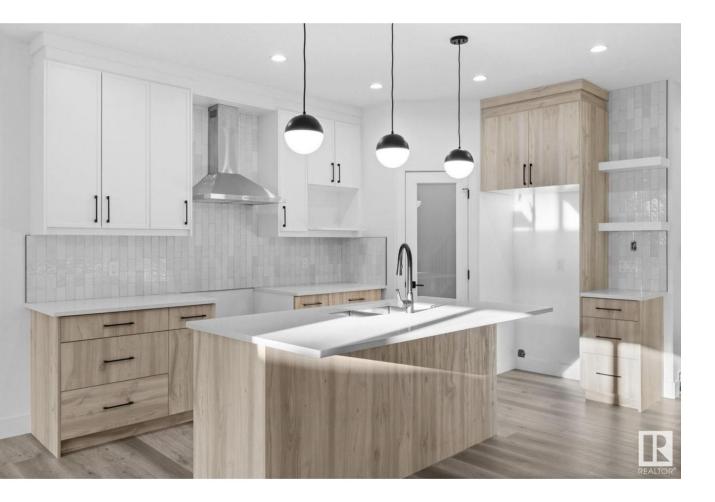

## Spruce Grove Alberta \$394,800

New upgraded half duplex built by New Era Luxury Homes features quality finishes and workmanship. 9' ceilings on the main & lower level. Open floorplan featuring a great rm with an electric FP, 3 bedrooms, 2.5 bathrooms, 2nd floor laundry and bonus room. Quartz countertops throughout, triple pane windows, SIDE ENTRANCE, tankless hot water system, HRV, MDF closet organizers and much more! Please note this home is under construction and exact finishes may vary. Quick possession! (id:6769)