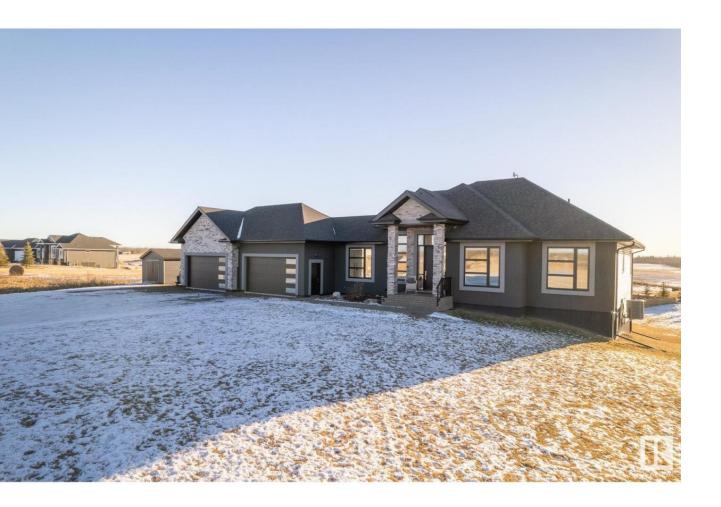

## Rural Leduc County Alberta

\$1,099,000

A premium build from Style Built Homes situated on a 2.5 acre fully landscaped lot in the prestigious Copper Creek. A dream quad garage, complete with storage, polished epoxy & in-floor heat. This modern farmhouse walkout bungalow boasts large windows throughout flooding the space with natural light for a bright & welcoming atmosphere. The main living area with floor to ceiling stone gas fireplace, beautiful white custom kitchen with SS appliances, & a stunning laundry. A spacious primary w/ generous WI closet & luxurious 5 pc ensuite. Completing the main floor are 2 other great sized bedrooms w/ custom closets, & full bath. Located downstairs are two bedrooms, full bath, sound-proof theatre room, bar & huge rec space providing endless opportunities. The walkout patio is perfect for entertaining or simply enjoying the outdoors. Additional features include AC, Central vac, Custom window coverings, In-floor heat in baths, bsmt & garage. Located just 5 mins from Beaumont -a peaceful & convenient lifestyle. (id:6769)