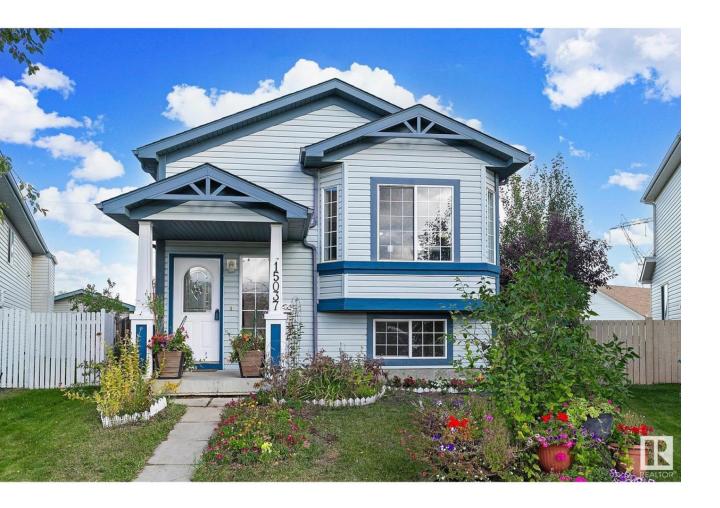

## Edmonton Alberta

\$390,000

Built by Jayman Homes, New Roof (2023), new Furnace (2023) - Bi-level on a large pie shaped lot in a cul-desac location in Cumberland. 5 min from 3 schools. Almost 1800 sq.ft. finished area on 2 levels. 4 bedrooms and 2 full baths. Open concept plan with vaulted ceilings and spacious living and dining area opens to freshly painted kitchen with stainless steel appliances. 9 feet ceiling in the basement with raised windows makes it very bright and is fully finished with 4th bedroom, bathroom and huge family room for your entertainment. Massive deck for your summer gatherings! Great location - close to school, park, buses and shopping. (id:6769)