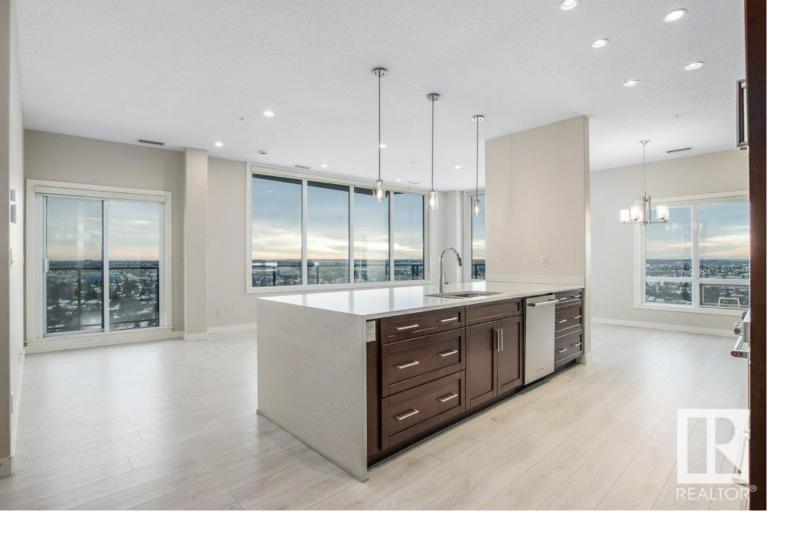

## Edmonton Alberta

\$548.000

Spectacular Penthouse Suite in Adult Building! High ceilings and expansive views from the abundance of windows will make you catch your breath. The custom kitchen will catch you next with the enormous quartz island with more storage than you can imagine to the full size built-in fridge & freezer, the Kitchenaid stove with matching range hood & the full height cabinets. Entertaining here is a dream. There is no carpet - modern toned laminate flows throughout the entire suite with the exception of the heated tile floors in the ensuite. The Primary suite will fit a king sized bed and there is no lack of storage space in the walk-in closet with custom organizers. Relax at the end of your day with a steam shower in your ensuite! A second bedroom, another full bathroom for guests & an ample laundry room complete the space. This unit is situated on the SE corner making it highly sought after overlooking Erminskin Park. A Titled oversized tandem underground parking stall plus a titled storage cage come included. (id:6769)