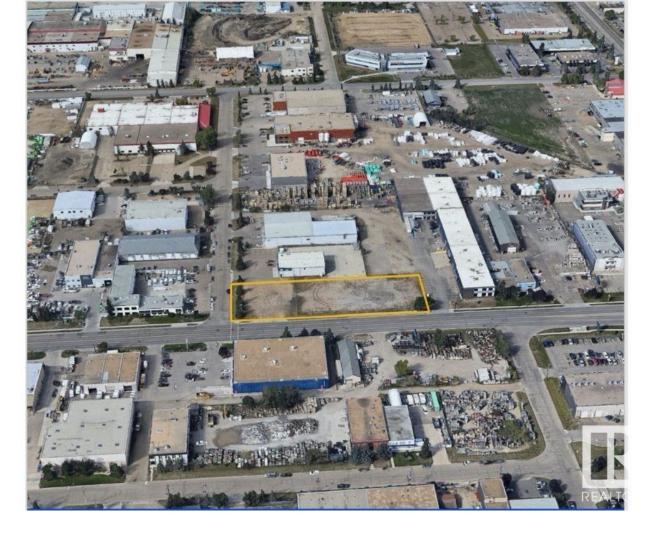

## Edmonton Alberta

Visit the Listing Brokerage (and/or listing REALTOR(R)) website to obtain additional information. For Sale Commercial land. Approx 1 acre lot (38865 square feet). Site is fully graveled, compacted, fenced and ready to use. The site has 330 feet of frontage along 118 Avenue. Amazing frontage, amazing opportunity. Corner lot with rectangular shaped with access on 118 Avenue .The site has catch basins. Zoning is Industrial Medium (IM). Site has 10 plug-in outlets. Metered power pole existent. All utilities at the site. Environmental and survey available. (id:6769)