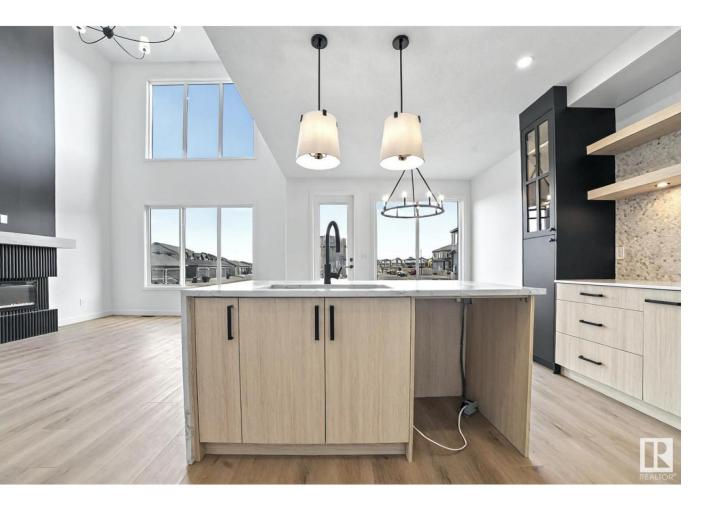

## Edmonton Alberta

\$634,900

Welcome to the sought after neighborhood of Kinglet Gardens. This custom built two storey home was thoughtfully designed with high end finishes throughout. At over 2200 sq. ft. of living space, this home features an open concept design with LVP floors, quartz countertops and a vaulted living room. The main floor was designed for entertaining with its large chefs kitchen and floor to ceiling fireplace feature wall. Massive windows are found throughout, allowing for tons of natural light. The office space (or bedroom) and full bathroom are conveniently tucked away. A custom staircase with lighting brings you upstairs where you will find a large master bedroom with spa-inspired ensuite and walk-in closet. There is a large bonus room, two more bedrooms, a 5 piece bath, and laundry on the second floor. This property is spectacular with designer lighting, custom closets, paint grade custom cabinets and the list goes on. Prime quiet location. (id:6769)