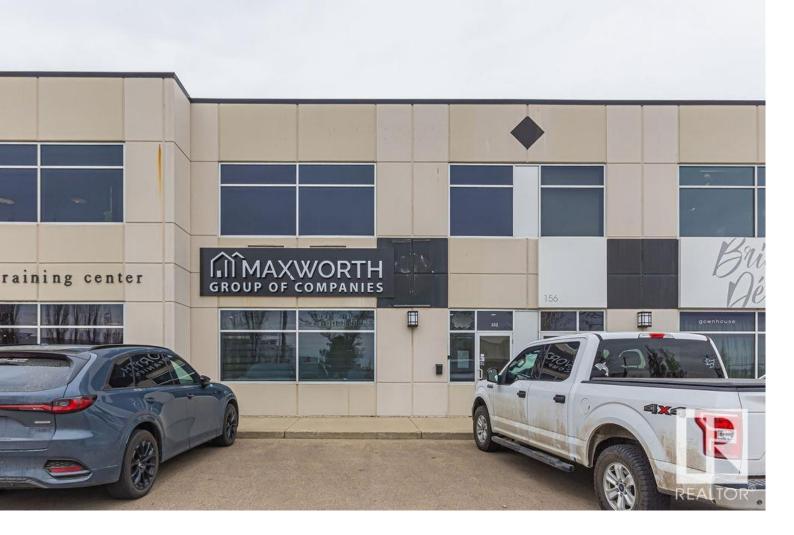

## Sherwood Park Alberta

\$1,125,000

This is a rare and great opportunity with an excellent location in Sherwood Park. The fully developed 4564 sq. ft. space is ideally located close to Yellowhead and Henday. This space is perfect for office or retail or mixed use and makes sense for owner/operator or investor. The main floor has 7 rooms, 2 bathrooms, kitchen, storage space and second floor comes with 5 rooms, 1 bathroom including the board room option on each floor. The monthly condo fee is \$800.49. With the price per sq. ft. at \$247 per sq. ft., and the seller is willing to finish the upstairs as per their standards. The options and possibilities are endless. A must see!!! (id:6769)