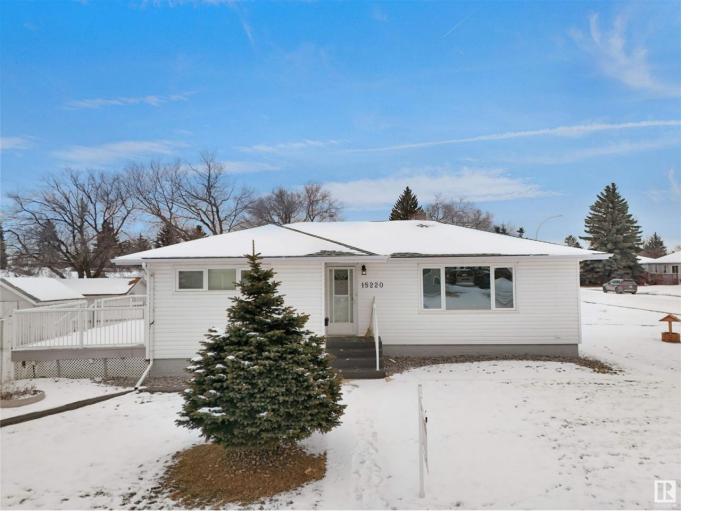

## Edmonton Alberta

\$569,000

INVESTOR ALERT! This sough after 52'x147'. Corner lot offering over 700 sq/m. Ideal for a wide range of redevelopment possibilities. This property is perfect for your next multi-unit or custom project and is located in the mature neighbourhood of Jasper Park. The home is clean and well-maintained with 2 bedrooms and a double detached garage. Close to WEM, Whitemud Dr, LRT and Downtown! This is a rare property with huge potential. (id:6769)