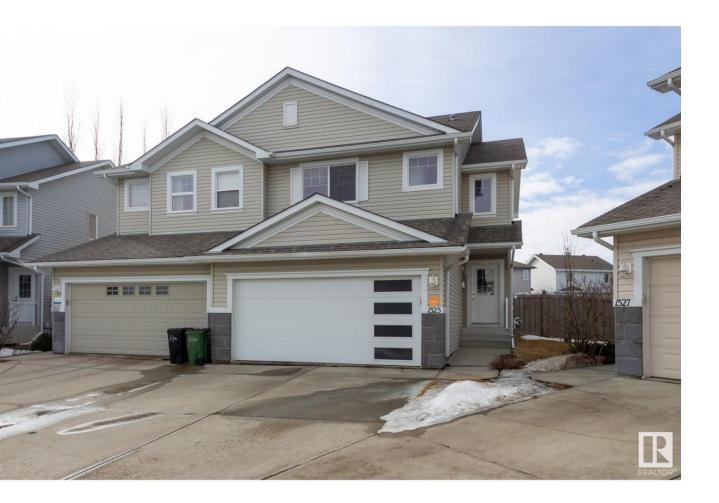

## Edmonton Alberta

Home sweet home in charming Macewan - the perfect blend of quiet & convenience a stones throw from both nature & amenities. Nestled on the largest lot in the cul-de-sac, this tidy duplex ticks all the boxes with 3 beds, 2.5 baths, double attached garage, 4pc ensuite, bonus room, cozy gas fireplace, main floor laundry & mudroom + more. Boasting a sunny open floorplan, south facing windows fill the space with light & call attention to your truly massive, fully fenced back yard perfect for the green thumb or pet parent! The basement is a blank canvas for your personal touch or ample added storage. Updates in the last 5 years include HWT, furnace, washer, dryer & garage door. Easy access to the Henday, Ellerslie & HWY 2 make this location a commuters dream minutes from South Edmonton Common, the trails of Blackmud Creek, Jagare Ridge Golf Club & local restaurants. Just around the corner from Macewan playground & close to schools, 1525 McMillian Place has something for everyone why not make it your own! (id:6769)