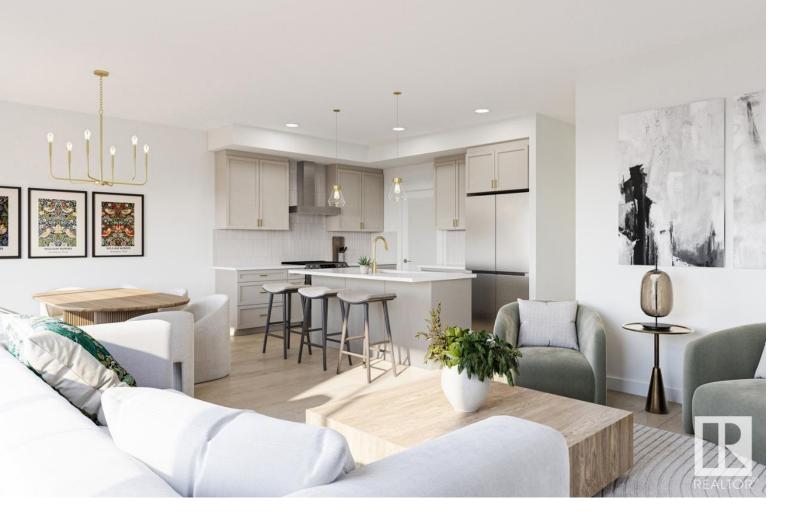

## Edmonton Alberta \$702,906

This charming home features a Craftsman elevation with a separate side entrance, and is ideally situated on a lot that backs onto a walkway, offering tranquility and privacy. The garage entrance leads to an expansive walk-through mudroom, which connects to a spacious den--perfect for formal dining or a home office. The kitchen is designed for an elevated cooking experience, complete with a standard spice kitchen, large walk-in pantry, and a substantial island with a flush eating bar. The Great Room is complemented by a 60 electric LED fireplace, creating a warm, inviting space. The cozy dining nook is perfect for family gatherings. Upstairs, enjoy the convenience of a second-floor laundry, a central bonus room, and four generous bedrooms. The primary bedroom boasts a luxurious five-piece ensuite and a large walk-in closet. The basement features nine-foot ceilings and two large windows, enhancing the space's natural light and appeal. Photos are representative. (id:6769)