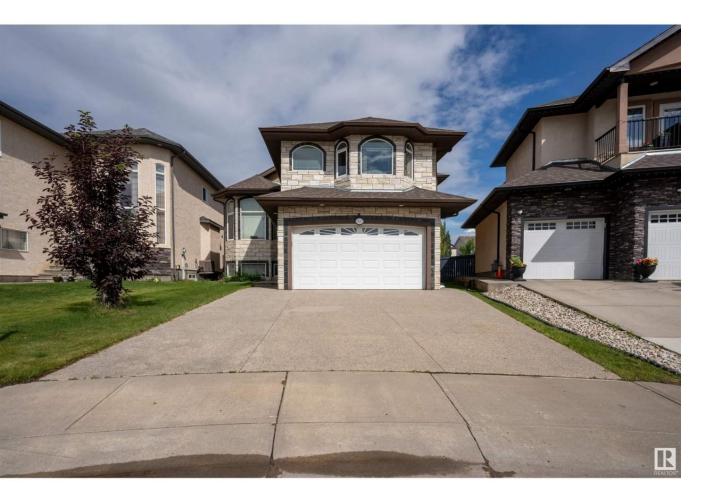

## Edmonton Alberta

\$764,999

2 BASEMENT ALERT( 2 BEDROOM & 1 Full BEDROOM). Welcome To This Beautiful and Well Maintained Property Located in SW community of Sunset valley estates in Summerside. This Property offers more than 2250 sqft with 7 Bedrooms and 5 Bathrooms. At the Entrance you are welcomed by Open to Below And Beautiful feature wall. Main floor Offers 4 Bedrooms and 3 Full Bathrooms. This property offers high ceilings on main floor and 9 feet in the basement. Main floor offers an open concept which is completed by 2 Dining Areas, 2 Living Areas. Main Floor offers an extended kitchen and SPICE KITCHEN which comes with quartz countertop and lots of cabinets. This PROPERTY OFFERS TWO SECONDARY SUITES. ONE IS A LEGAL SUITE WHICH COMES WITH SECOND KITCHEN, 2 BEDROOMS, FULL BATHROOM AND SIDE ENTRANCE. SECOND ONE IS A LEGAL IN LAW SUITE WHICH OFFERS ONE BEDROOM AND FULL BATHROOM AND SPACIOUS LIVING AREA. Backyard is fully landscaped and there is no neighbour at the back. MUST SEE.... (id:6769)