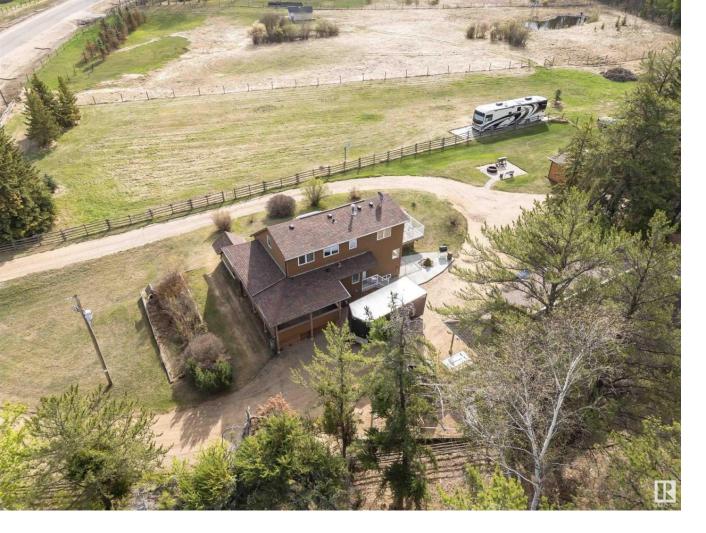

## Rural Sturgeon County Alberta \$674,000

Welcome to this well-maintained 4-bedroom, 3-bathroom home situated on 2.89 acres in the peaceful subdivision of Woodridge. Built in 1982, this 1,473 sqft home features 3 bedrooms upstairs and 1 in the partially finished basement. The main floor includes a convenient bathroom, with additional bathrooms upstairs and in the basement. The property boasts a wraparound driveway, offering easy access and plenty of parking. The oversized 24x38ft heated triple garage includes a second-level space that can be used for anything from a workshop to woodworking or a man cave. Located just 10 minutes north of Gibbons and 30 minutes from Edmonton, this property provides the perfect balance of rural tranquility and city convenience. (id:6769)