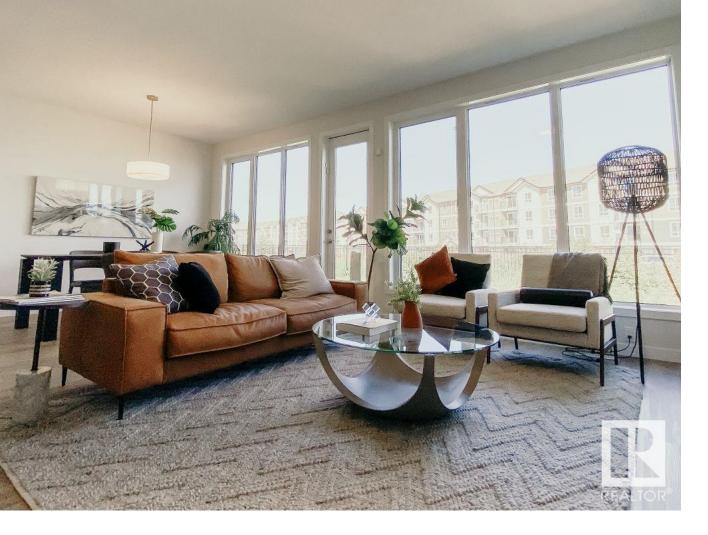

## Spruce Grove Alberta

\$559.900

Welcome to the Entertain Impression 22 by award winning Cantiro Homes. A show stopping home designed to leave a lasting impression. Located in Greenbury, Spruce Grove's top selling community, this home sits on a spacious pie lot - perfect for gardening, BBQs, and outdoor fun. Crafted for connection and style, the main floor features an oversized kitchen island, a large dining area, and a versatile flex space that can be a bar, wine room or home office. A modern electric fireplace and sleek glass railing adds warmth and sophistication. Upstairs offers a central recreation room, 3 bedrooms, and a stunning primary suite with tiled shower, soaker tub, and double vanity. Finished in our Scandinavian inspired Nordic elements interior style, blending mid century modern charm with natural textures and warm, inviting tones - this home is as beautiful as it is functional. Experience elevated living in the Entertain Impression 22. \*photos are for representation only. Colours and finishing may vary\* (id:6769)