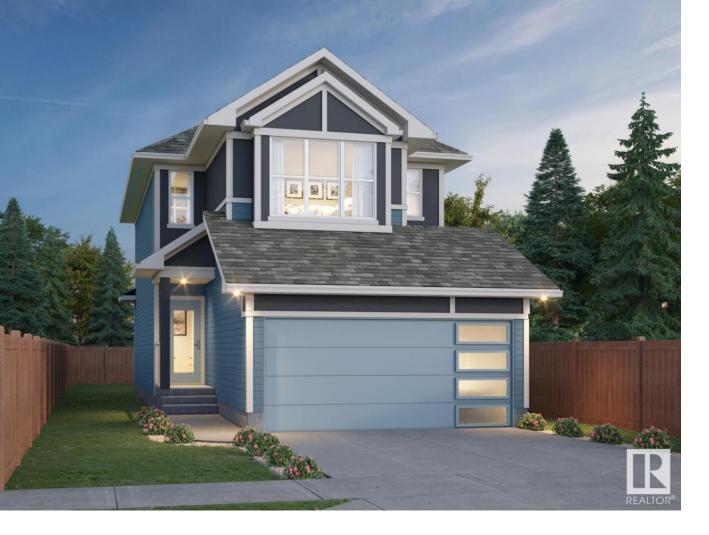

## Sherwood Park Alberta

\$572,247

Welcome to the Willow built by the award-winning builder Pacesetter homes and is located in the heart of Summerwood and just steps to the walking trails. As you enter the home you are greeted by luxury vinyl plank flooring throughout the great room, kitchen, and the breakfast nook. Your large kitchen features tile back splash, an island a flush eating bar, quartz counter tops and an undermount sink. Just off of the kitchen and tucked away by the front entry is a 2 piece powder room. Upstairs is the master's retreat with a large walk in closet and a 4-piece en-suite. The second level also include 2 additional bedrooms with a conveniently placed main 4-piece bathroom. Close to all amenities and easy access to the yellowhead trail and to the Anthony Henday.\*\*\* Home is Under Construction photos are of the show home and colors and finishings may vary, this home will be complete by October \*\*\* (id:6769)