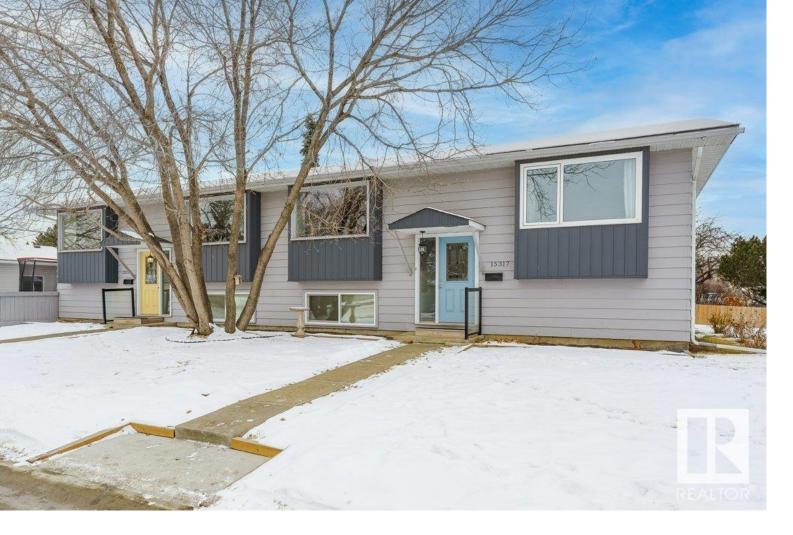

## Edmonton Alberta

\$600,000

A side by side duplex bilevel with a total of 6 bedrooms and 4 bathrooms! Live on one side and rent out the other. A great setup for extended family to live next door! One side of the duplex has been renovated substantially, the other side could use some updating. The chef in the family will love the kitchen that features updated cabinetry, counters and stainless steel appliances. Bathrooms and flooring also have been upgraded. The basements don't feel like basements as they both feature large above grade windows to let in the natural light! The yard features a firepit, deck and play area. Newer triple garage and ample street parking surrounds this corner lot. Numerous upgrades in recent years include: shingles (2023), eavestroughs, furnaces, 100 amp panel, water filter, windows, exterior doors, etc. Right next door to a school, short minutes to the Whitemud and west Edmonton, plus it is a short bus ride to the U of A. This is a revenue generating opportunity you don't want to miss and no condo fees! (id:6769)