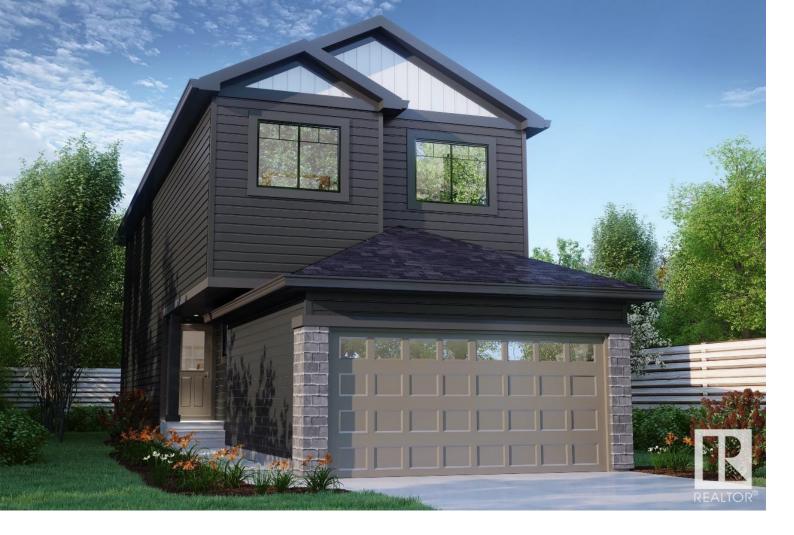

## Edmonton Alberta

\$599.000

Welcome to this stunning Prairie Elevation home backing onto a walkway and peaceful greenspace—offering privacy and natural views. With a separate side entrance, this home is ideal for potential future development. The main floor features a versatile fourth bedroom and full bathroom, perfect for guests or extended family. A walk-through pantry connects the mud room to a chef-inspired kitchen with a substantial island and flush eating bar, all overlooking a generous dining nook designed for family gatherings. Upstairs, a central bonus room anchors three spacious bedrooms and a convenient second-floor laundry. The primary bedroom boasts a four-piece ensuite and a large walk-in closet for everyday luxury. The basement features 9' ceilings and oversized windows, ready for your personal touch. Thoughtfully designed for comfort, flexibility, and connection—this home has everything your family needs. Photos are representative. (id:6769)