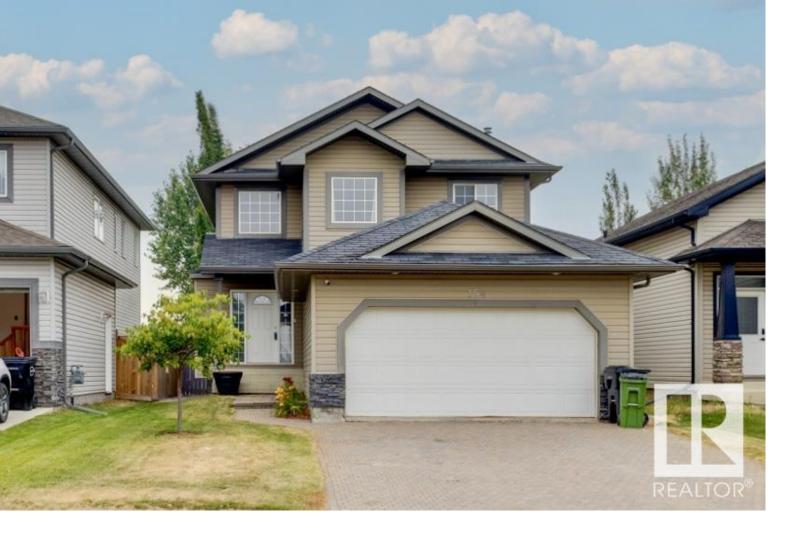

## Edmonton Alberta

\$464,400

almost the LARGEST LOT in community !! Welcome to Chambery, where urban living meets natural beauty! 1562 sqft with double car garage attached and overlooking a picturesque parkland. Every window welcomes the warmth of the sun and provides breathtaking vistas that change with the seasons Upper: a luxury primary bdrm w/a walk-in closet & ensuite bath, plus 2 good sized bdrms, main bath to complete fully finished basement: Rec area + full bath Outdoor: huge ample space w/backyard patio; professionally maintained lawn in excellent condition all levels of schools All amenities within arm's reach. Shops, restaurants, schools and entertainment options are just steps away, allowing you to fully immerse yourself in the vibrant community that has to offer Don't miss your chance to make this exceptional residence your own and wake up every day to the beauty of north living. (id:6769)