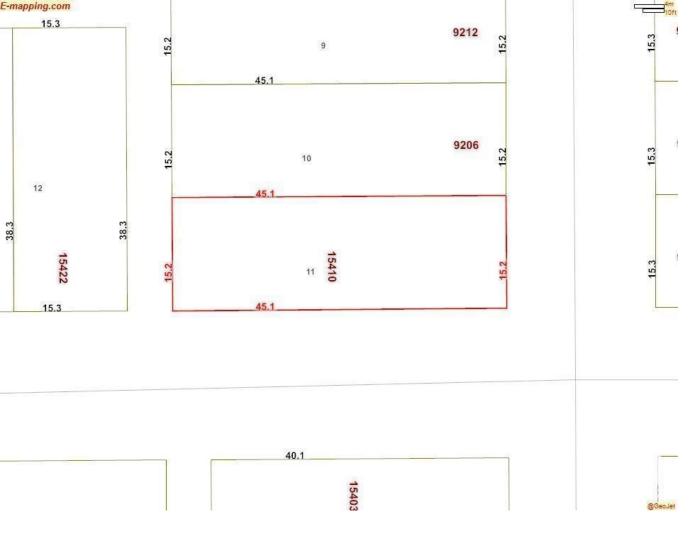

## Edmonton Alberta

\$449,900

INVESTOR ALERT, 50x148 future 4plex CORNER LOT in the Prestigious Community of SHERWOOD. RF3/RS zoned!! The house is already demolished and Seller has architectural plans, plot plan, roof and floor layout ready. Investor or builder can SAVE their COST and TIME to build. This property is closer to the future LRT Station & just minutes away from West Edmonton Mall, Downtown and top performing Schools. A rare opportunity to own a lot of this size in a prime location! Build your project and make your dream come true!! (id:6769)