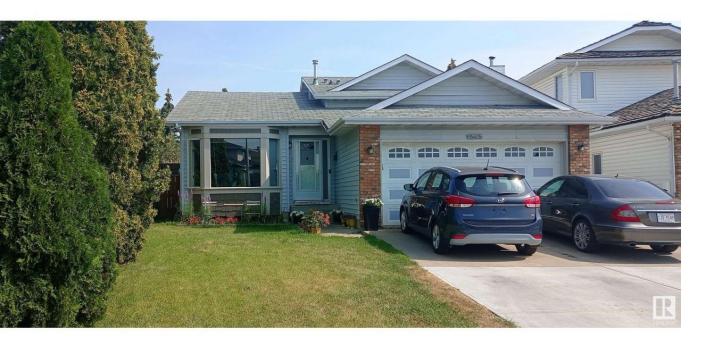

## Edmonton Alberta

\$429,900

This lovely 4 level split with spacious DOUBLE ATTACHED GARAGE is situated in the desirable BEAUMARIS community. Walk in and youll step into a classic floor plan with spacious entry living room & garden doors leading to a patio & large yard. Upper level offers large master bedroom with full bathroom, 2 additional bedrooms and 4pc bathroom. Downstairs is a large living room with brick fireplace, a fourth bedroom/office space with ample closet and a laundry room. Fully developed basement with large rec. room & additional storage space. Conveniently located close to schools, transportation, parks, shopping & walking distance to BEAUMARIS LAKE. (id:6769)