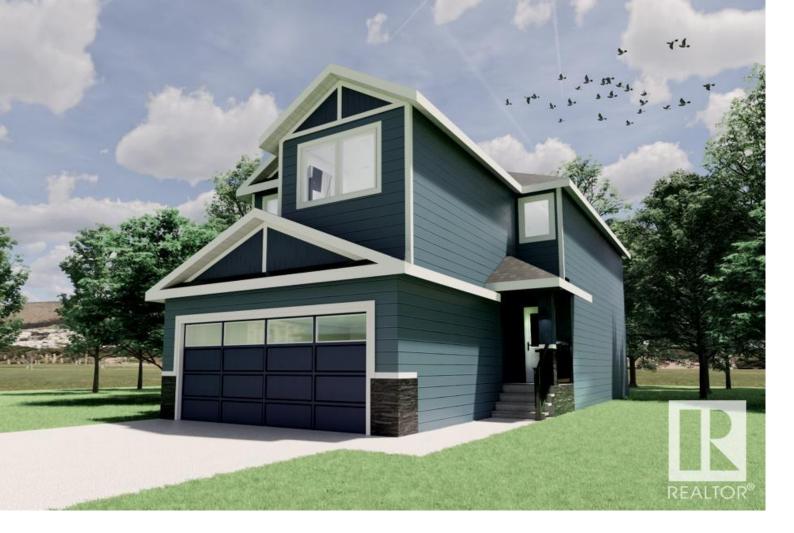

## Edmonton Alberta

\$549,900

Welcome to this brand new 1878 SQFT Chelsea II model by award winning builder in the neighborhood of Edgemont in Woodhaven. This home has been nominated as one of the finalist in 2023, 2024 CHBA. Upon entering, you will be welcomed by spacious foyer. The must have mudroom with built ins with walk through pantry leading to beautiful kitchen with huge island. Great room offers 18 feet open to below ceiling with linear fireplace finished with shiplap molding. The 2nd floor offers 3 big size bedrooms, 2 baths, bonus room & laundry room. Master bedroom is huge with beautiful spa like en-suite offering double sinks, shower & freestanding tub, huge WIC. Other features - Separate entrance, 9' main & 9' basement ceiling, wainscotting in hallway, feature wall in master, MDF shelving, upgraded flooring, plumbing, electrical, up to the ceiling soft closing cabinets, upgraded quartz in kitchen & bathrooms & New Home Warranty. Great location-close to park, school, shopping and easy access to Anthony Henday. (id:6769)