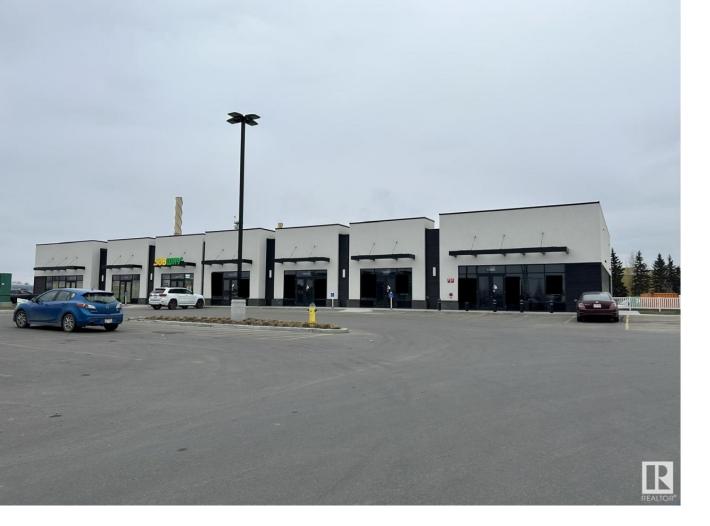

## Edmonton Alberta

HIGH TRAFFIC prime retail space for lease at Alliance Centre Mistatim in northwest Edmonton. Boasting over 12,500 Sq. Ft., this strategically located property, just north of Yellowhead Trail at 156 St. Come Join Shell gas with carwash, Subway and liquor store. Ideal for quick-service restaurants, and smoke shops, this space offers flexibility with units ranging from 1,100 to 5,000 Sq. Ft. Secure your spot in this high-traffic area. (id:6769)