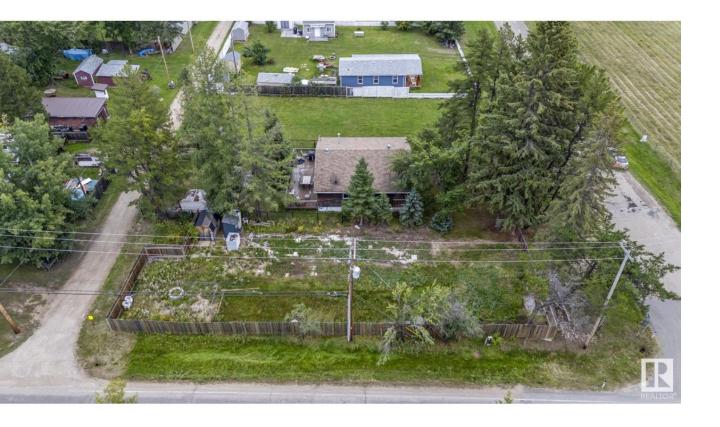

## Rural Parkland County Alberta

\$140,000

Welcome to 156 10 street! This delightful corner lot is nestled in the heart of Seba Beach, just steps away from the serene shores of Lake Wabamun. Whether you're looking to build your perfect vacation retreat or your forever home, this lot offers the ideal blend of tranquility and convenience. This over 5200 sq ft. lot already has all of the necessities including: a drilled well, power, water, natural gas and sewer. You can easily move a mobile home to this property & have the comfort of having all utilities already set up. The property is completely fenced, and gated. It also includes a large shed for storage at the back of the property. Enjoy the friendly atmosphere of a tight-knit beach town with local shops, cafes, and recreational activities nearby. This lot provides access to the private Seba Beach dock, where residents of the Summer Village of Seba Beach can access the water. Priced to sell, this is your chance to claim a piece of paradise in a prime location. (id:6769)