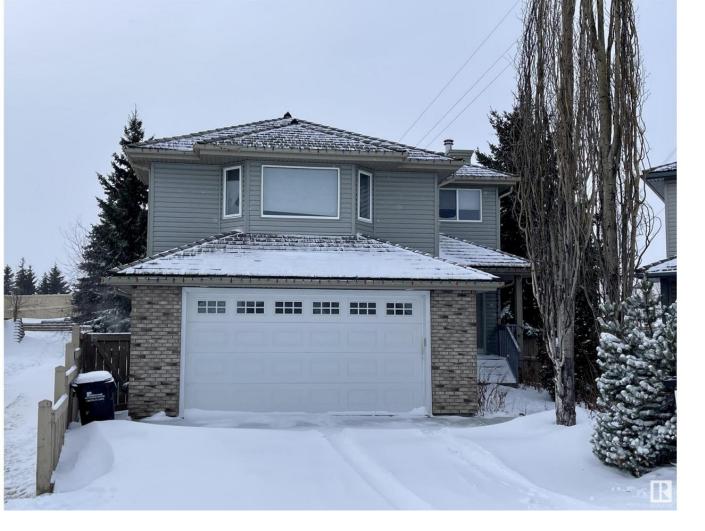

## Sherwood Park Alberta \$550,000

The huge pie shaped yard is the cherry on top of this 2175 square foot 2-storey in Nottingham. The home features an open design, hardwood and tile flooring, oak cabinets, huge island with breakfast bar, corner pantry, main floor laundry, 2 gas fireplaces, fully finished basement and a double attached garage. Upstairs, there is a big bonus room, plus 3 bedrooms including a large primary bedroom with a walk in closet and a 5 piece ensuite with a jetted tub and a double wide, stand alone shower. The private yard measures 8888 square feet and includes a fire pit area, deck, garden and storage shed. (id:6769)