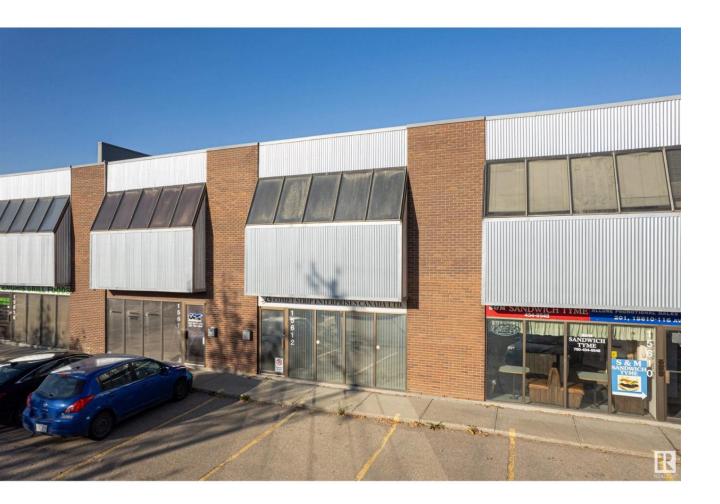

## Edmonton Alberta

\$8

Discover a prime commercial condo bay FOR LEASE located at 15612 116 Ave, perfect for your business expansion. This versatile space is currently set up as a showroom, featuring ample shelving to display your products. With two levels of office and showroom space, it offers a flexible layout to suit various business needs. The property includes a convenient back entrance with a roll-up door, making loading and unloading a breeze. The second floor boasts large windows that flood the space with natural light, creating an inviting atmosphere for both employees and customers. Located in a thriving area, this condo bay benefits from excellent visibility and accessibility. Whether you're looking to showcase your products, establish an office, or expand your operations, this space offers the ideal foundation for your business. (id:6769)