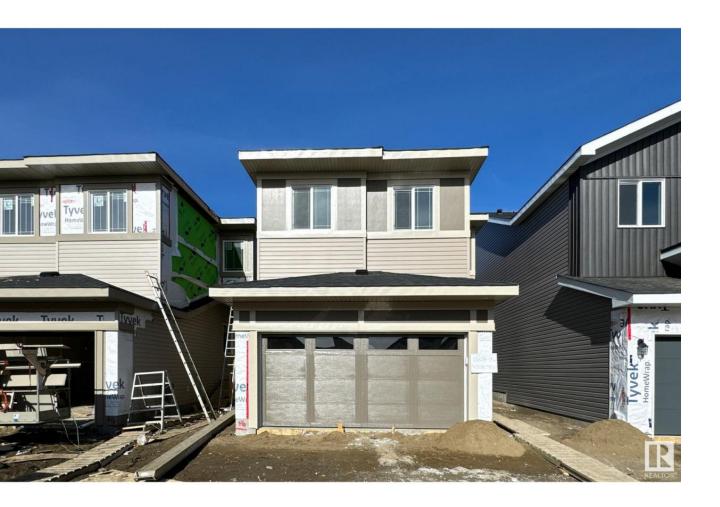

## Edmonton Alberta

\$629.900

!!!LOCATION LOCATION!!! BACKS ONTO PARK!!! Brand new 2 storey home built by Park Royal home located in Glennridding Ravine backing onto park. This almost 2,150 sq.ft. upgraded home comes with a great layout, open to below ceiling in living room with electric fireplace, main floor den, full bathroom, kitchen with quartz counter tops, tile backsplash, stainless steel appliances with chimney hoodfan. The spindle railing on the stairs takes you to the second floor which has a huge bonus room, large master bedroom with 5 pce bathroom, 2 additional bedrooms, 4 pce bathroom and laundry. The house has been upgraded from and has custom paneling on walls, LED lights and Vinyl plank flooring. BASEMENT HAS SEPARATE ENTRANCE FOR FUTURE LEGAL SUITE. Basement can be built with a 2 bedroom legal suite. The house is backing onto park there are no neighbors behind it. Great neighborhood to raise your young family, close to all amenities, schools and public transportation. !! COME SEE IT, LOVE IT AND OWN IT !! (id:6769)