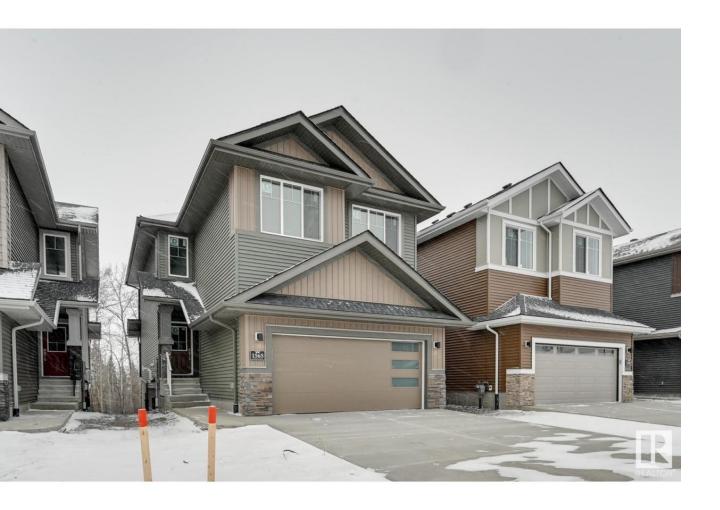

## Edmonton Alberta

\$649,900

Location, Location! Welcome to this brand new WALKOUT 2107 SQFT Chelsea model by award winning builder in Woodhaven Edgemont backing on to the ravine. Upon entering, you will be welcomed by nice foyer leading to a much needed den for work from home, mudroom with built ins with walk through pantry leading to beautiful kitchen with huge island. Great room offers 18' open to below ceiling with linear fireplace with shiplap finish & coffered ceiling. The 2nd floor offers 3 big size bedrooms, study/tech room, 2.5 baths, bonus room & laundry room. Master bedroom is huge with beautiful spa like ensuite offering double sinks, shower & freestanding tub, huge WIC. Other features - Walkout deck, 9' main & 9' basement ceiling, MDF shelving throughout, upgraded flooring, plumbing, electrical, railing, Up to the ceiling soft closing cabinets, upgraded quartz in kitchen & bathrooms, deck, stainless steel appliances & New Home Warranty. Very private location! Close to Anthony Henday, school, shopping & park! (id:6769)