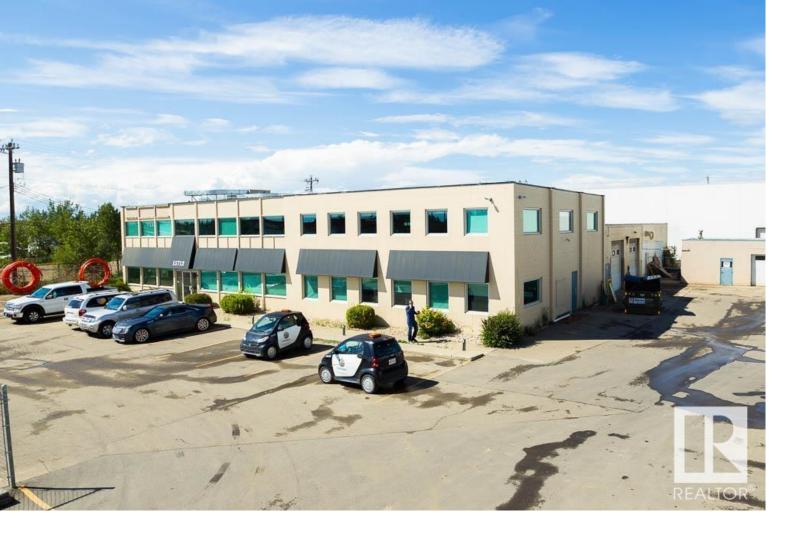

## Edmonton Alberta

\$2,750,000

18,869 sq.ft. comprised of 14,128 sq.ft. main floor and 4,741 sq.ft. second floor office, for a total main building size of 18,869 sq.ft.. 760 sq.ft. storage building included in sale. Fenced and secured parking lot or storage area. Recessed dock loading and three 12 x 12 grade loading doors. Second Floor was extensively renovated in 2015 and includes reception, 5 offices, boardroom, large bullpen area, lunchroom and washrooms. Has easy access to 156 Street and Yellowhead Trail and close proximity to public transportation. 3 phase industrial power (to be confirmed by buyer). Ceiling height of 14 - 16 clear span. (id:6769)