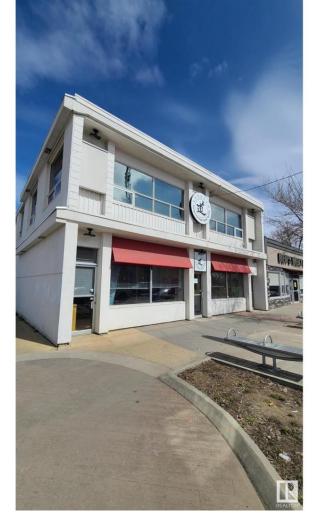

## Edmonton Alberta \$1,600,000

7206 sq ft on two floors. Commercial kitchen with 12 hood. Main and second floors could be individually leased. Corner lot with high visibility on Stony Plain Rd. Fibre Optic. Wide open spaces. Massive windows on 2nd floor. Great space for fitness, martial arts, church, restaurant or open space retail. Floors have individual entrances so are easily separated. BUILDING SIZE: 7,206 sq ft total (3,603 sq ft per floor) PARKING: 4 paved parking stalls directly behind building POWER: 2 x 200 amp 3 phase HEATING: Forced air HVAC (id:6769)