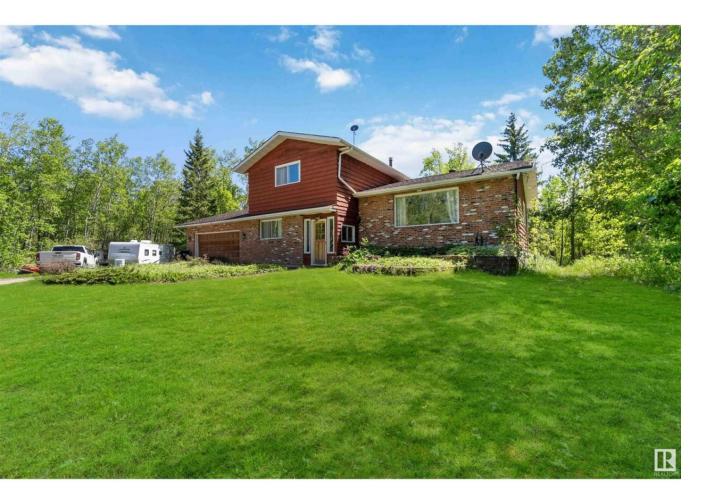

## Rural Strathcona County Alberta

Charming Home in Voyageur Estates on 3.5 Acres in Strathcona County. This bi-level gem on a tranquil 3.5acre lot offers over 1900 square feet of living space above grade. Main Level Highlights: A bedroom with an ensuite bath, spacious living room features a large picture window overlooking lush green space, a formal dining room, and a functional kitchen with ample cabinetry and counter space. The home includes 5 bedrooms and 2.5 well-appointed bathrooms with a laundry on the main floor. The finished basement with an additional bedroom offers endless possibilities for a family room, gym, or playroom. Step outside to a large deck and the expansive yard backing onto a grove of trees, offering privacy and a picturesque backdrop. Host summer barbecues, create a cozy fire pit area, or explore the possibility of keeping horses. Experience the tranquility of the country living within a short distance from the city. (id:6769)