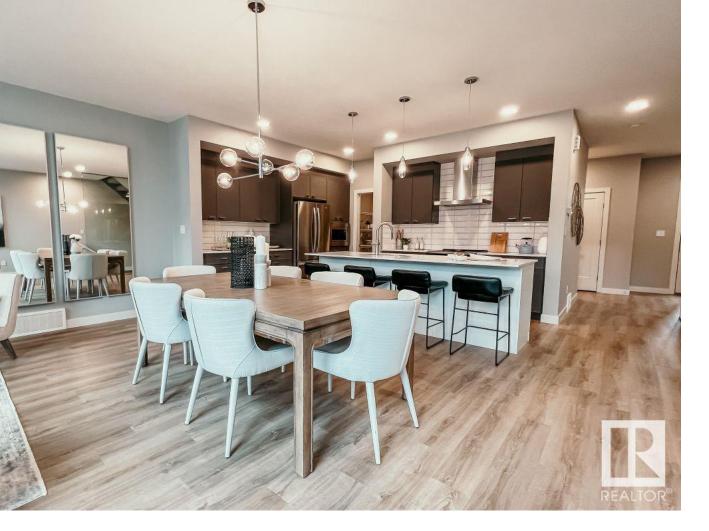

## Edmonton Alberta \$661,527

Welcome home to Glenridding Ravine with award-winning builder, Cantiro Homes! This gorgeous space is thoughtfully designed for entertaining, allowing you to keep the party going until the early hours of the morning. With a flexible living space large enough for your grand piano or playoff party, your guests will be wowed. The Entertain Play 22 balances function and fun with an integrated kitchen and entertaining space. Upstairs, you will find a large recreation room with generous windows , 2 full-sized bedrooms for guests, and a combined linen/laundry room. Relax in your large primary with an ensuite and walk-in closet. Additional features include an extended bonus room, a fireplace on the main floor, and a stunning glass wall! Estimated completion date of June 2025. \*photos are for representation only. Colours and finishing may vary\* (id:6769)