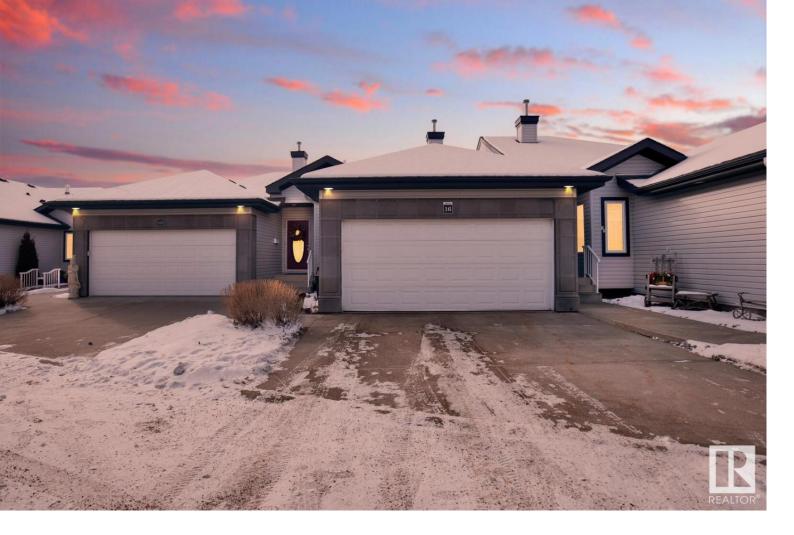

## Edmonton Alberta

\$448,900

Original owner, 1173 sq ft walk out bungalow townhome, south facing with exceptional views backing onto Mill Creek Ravine & walking trails. Upon entry, the main level greets you with a spacious entry/den area passing the 2 pc common bath & go right to the laundry/garage access or left to the great room kitchen, dining living area featuring vaulted ceiling, hardwood flooring, granite counters, corner gas fireplace & garden door access to the south facing balcony with power awning providing shade. The primary bedroom is off the great room with walk through closet to a large 3 pc ensuite bath featuring a barrier free rain shower. The basement is fully finished with a large family room, fitness/den area, bedroom #2, 3pc common bath & large storage/mechanical area. Additional features include central A/C, solo tubes in living & ensuite bath bringing in natural light, 2 car insulated garage, stair chairs to basement & garage that can remain if buyer wants. A beautiful home close to nature and all amenities. (id:6769)