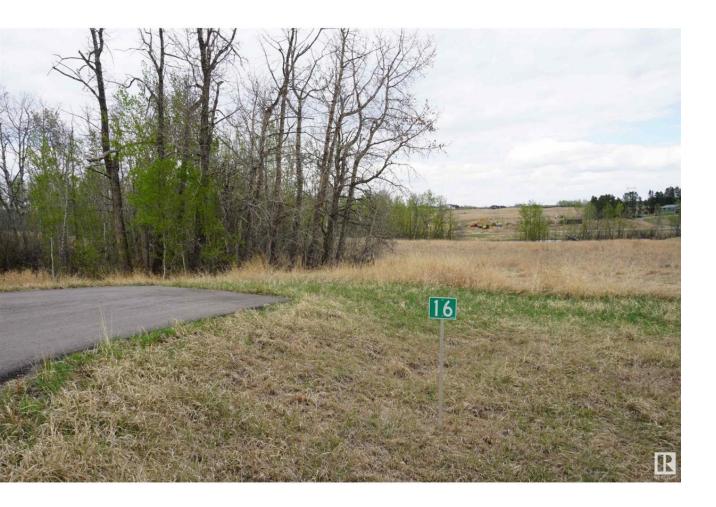

## Rural Parkland County Alberta

Lot #16 Fantastic location to build your dream home! Welcome to Leeward Estates a naturally inspired country residential development, located on Highway 16 and Range Road 13, just minutes west of Stony Plain and Spruce Grove. This subdivision is designed around standing groves of trees and rolling hills to keep in harmony with the natural setting. This great community has paved roads, underground utilities to the property line (electricity and natural gas) and is approved for drilled wells. The rolling hills allow for walk-out basement developments and amazing views. Price plus GST. (id:6769)